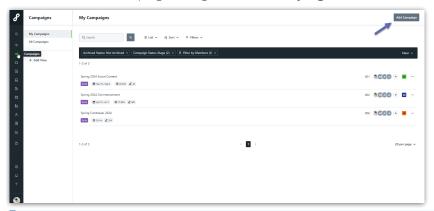

To initiate a new Campaign, navigate to the **Campaigns** list, and click **Add Campaign** in the top right.

If you do not see the "Add Campaign" button, reach out to your account administrator for Permission (https://guide.lytho.com/help/managing-roles-and-permissions#assigning-permissions#assigning-permissions#assigning-permissions#assigning-permissions#assigning-permissions#assigning-permissions#assigning-permissions#assigning-permissions#assigning-permissions#assigning-permissions#assigning-permissions#assigning-permissions#assigning-permissions#assigning-permissions#assigning-permissions#assigning-permissions#assigning-permissions#assigning-permissions#assigning-permissions#assigning-permissions#assigning-permissions#assigning-permissions#assigning-permissions#assigning-permissions#assigning-permissions#assigning-permissions#assigning-permissions#assigning-permissions#assigning-permissions#assigning-permissions#assigning-permissions#assigning-permissions#assigning-permissions#assigning-permissions#assigning-permissions#assigning-permissions#assigning-permissions#assigning-permissions#assigning-permissions#assigning-permissions#assigning-permissions#assigning-permissions#assigning-permissions#assigning-permissions#assigning-permissions#assigning-permissions#assigning-permissions#assigning-permissions#assigning-permissions#assigning-permissions#assigning-permissions#assigning-permissions#assigning-permissions#assigning-permissions#assigning-permissions#assigning-permissions#assigning-permissions#assigning-permissions#assigning-permissions#assigning-permissions#assigning-permissions#assigning-permissions#assigning-permissions#assigning-permissions#assigning-permissions#assigning-permissions#assigning-permissions#assigning-permissions#assigning-permissions#assigning-permissions#assigning-permissions#assigning-permissions#assigning-permissions#assigning-permissions#assigning-permissions#assigning-permissions#assigning-permissions#assigning-permissions#assigning-permissions#assigning-permissions#assigning-permissions#assigning-permission#assigning-permission#assigning-permission#assigning-permission#assigning-permissio