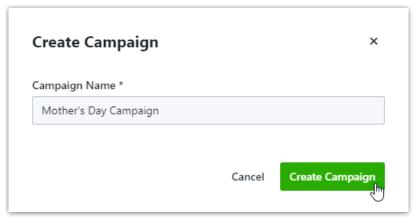

Type the name in the Campaign Name field and click Create Campaign.

Once a Campaign has been created, you cancreate Projects (https://guide.lytho.com/help/creating-a-project#creating-a-project-within-a-campaign) directly within the Campaign.