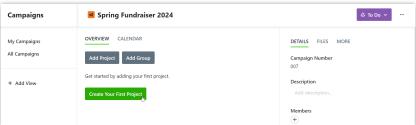

Type the name in the Campaign Name field and click Create Campaign.

Once a Campaign has been created, you cancreate Projects (https://guide.lytho.com/help/creating-a-project#creating-a-project-within-a-campaign) directly within the Campaign.