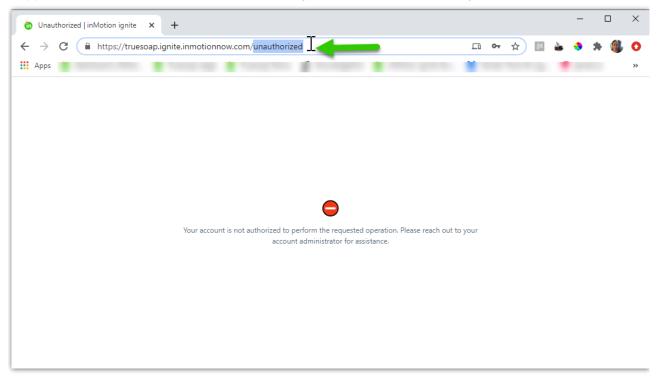

## Why am I receiving an "account not authorized" message when attempting to log in?

Published on 01/27/2022

The most common cause of this error is attempting to view a page you do not have access to. This often happens when someone shares a link to a page that you do not have the permissions to view. When this happens, delete **/unauthorized** in the URL and you will be directed back to your account.